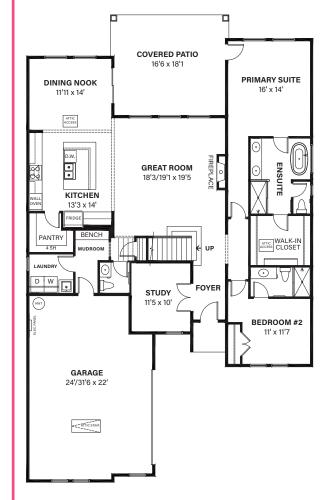

MAIN FLOOR: 2210 SQ.FT.

SECOND FLOOR: 1081 SQ. FT.

www.shanehomes.com

Michelle Morgan - Community Sales Manager | P: 469-617-9093 | E: Michelle M@shanehomes.com