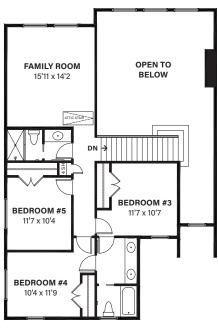

MAIN FLOOR: 2210 SQ.FT.

SECOND FLOOR: 1081 SQ. FT.

www.shanehomes.com

Michelle Morgan - Community Sales Manager | P: 469-617-9093 | E: Michelle M@shanehomes.com