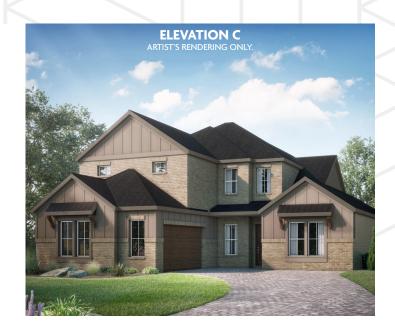

## SHEFFIELD.

INVENTORY IN GIDEON GROVE 1902 PEBBLE LANE, ROCKWALL, TEXAS

3291 sq.ft.

5 beds | 4.5 baths

\$731,800\*

\*PRICE INCLUDES HOME & LOT. SUBJECT TO CHANGE. SEE COMMUNITY MANAGER FOR DETAILS.