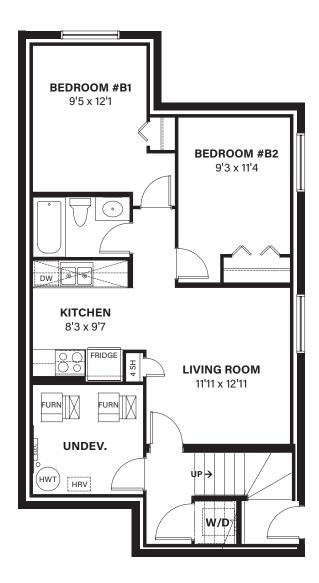

### **2 BEDROOM LEGAL BASEMENT SUITE:**

657 sq. ft.

\*Pricing includes house, lot and GST. Subject to change without notice. Conditions Apply.

See Area Manager for details.

CONTACT: Andrew Goetz - Area Manager Email: AndrewG@shanehomes.com Showhome Address: 21 Belmont Villas SW Phone: 403-536-2311