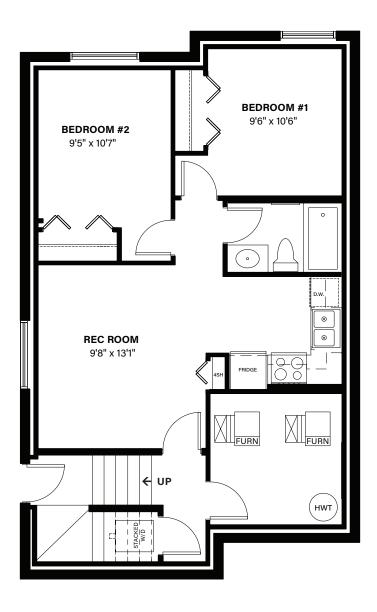

### **FEATURES:**

- Our popular Alston floorplan
- Foyer with coat closet
- L-shaped kitchen with spacious island and large corner walk-in pantry
- · Rear dining nook
- Rear living room is open to the nook and kitchen
- Main floor bedroom
- · Full bath on the main floor
- Second floor central family room separates the owner's suite and secondary bedrooms, providing more privacy
- · Second floor laundry room
- Two secondary bedrooms each with a walk-in closet
- Rear owner's suite with three piece ensuite and walk-in closet
- · Side entry leading to basement suite
- 2 bedroom legal basement suite (see overleaf)

## 2 BEDROOM LEGAL BASEMENT SUITE:

656 sq. ft.

\*Pricing includes house, lot and GST. Subject to change without notice. Conditions Apply.

See Area Manager for details.

**CONTACT:** Andrew Goetz - Area Manager Email: AndrewG@shanehomes.com Showhome Address: 21 Belmont Villas SW Phone: 403-536-2311