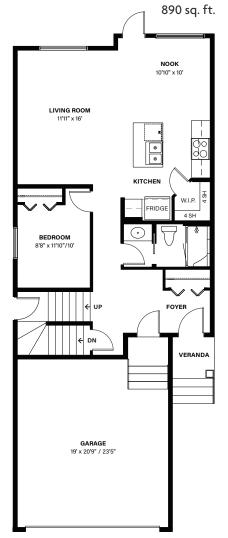

### **FEATURES:**

- Our popular Alston floorplan
- Foyer with coat closet
- L-shaped kitchen with spacious island and large corner walk-in pantry
- · Rear dining nook
- Rear living room is open to the nook and kitchen
- Main floor bedroom
- · Full bath on the main floor
- Second floor central family room separates the owner's suite and secondary bedrooms, providing more privacy
- · Second floor laundry room
- Two secondary bedrooms each with a walk-in closet
- Rear owner's suite with three piece ensuite and walk-in closet
- · Side entry leading to basement suite
- 2 bedroom legal basement suite (see overleaf)

LIMITED QUANTITIES. OFFER VALID WHILE QUANTITIES LAST. SUBJECT TO CHANGE WITHOUT NOTICE.

DISCLAIMER:
Model is for artistic representation only.
Actual model is subject to change.

MAIN FLOOR:

SECOND FLOOR: 1145 sq. ft.