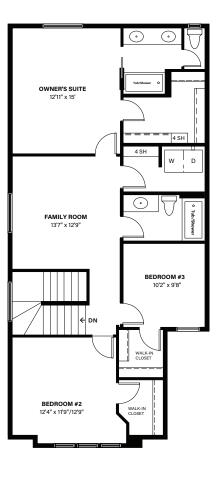

### **FEATURES:**

- Our popular Alston floorplan
- Foyer with coat closet
- L-shaped kitchen with spacious island and large corner walk-in pantry
- · Rear dining nook
- Rear living room is open to the nook and kitchen
- Main floor bedroom
- · Full bath on the main floor
- Second floor central family room separates the owner's suite and secondary bedrooms, providing more privacy
- · Second floor laundry room
- Two secondary bedrooms each with a walk-in closet
- Rear owner's suite with three piece ensuite and walk-in closet
- · Side entry leading to basement suite
- 2 bedroom legal basement suite (see overleaf)

LIMITED QUANTITIES. OFFER VALID WHILE QUANTITIES LAST. SUBJECT TO CHANGE WITHOUT NOTICE.

DISCLAIMER:
Model is for artistic representation only.
Actual model is subject to change.

MAIN FLOOR:

SECOND FLOOR: 1145 sq. ft.